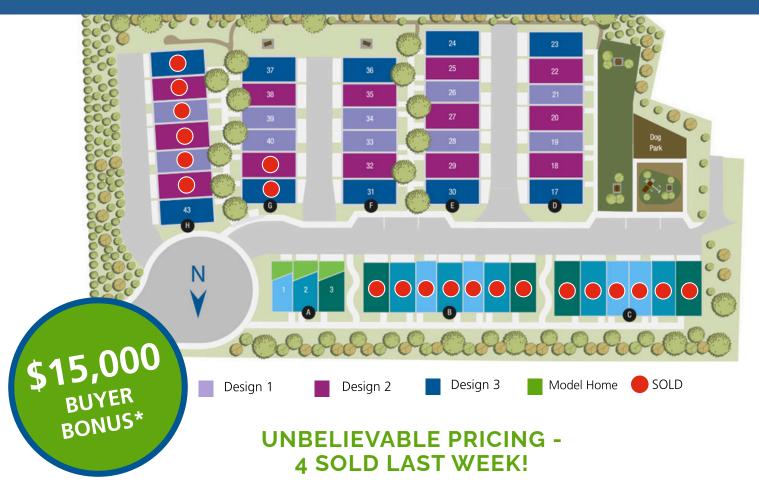

# Lot 39 | \$619,900 Design 1 | 1403sf | 2 Bedroom | Den | 2.5 Bath

Includes Appliances & Convenient Touch Faucet Classic Color Scheme

### Lot 40 | \$624,900 Design 1 | 1403sf | 2 Bedroom | Den | 2.5 Bath

Includes Appliances & Laminate Flooring Throughout Transitional Color Scheme

#### Lot 43 | \$824,900 Design 3 | 1983sf | 4 Bedroom | 3.5 Bath

Appliances & Car Charger Outlet Transitional Color Scheme

## Lot 38 | \$834,900 Design 2 | 1969sf | 4 Bedroom | 3.5 Bath

Includes Appliances, Laminate Flooring Throughout Classic Color Scheme

## Lot 37 | \$859,900 Design 3 | 1983sf | 4 Bedroom | 3.5 Bath

Includes Appliances, Laminate Flooring Throughout Classic Color Scheme

\*Restrictions apply to bonus & pricing. Bonus does not apply to Home of the Week pricing. Any/all bonus/rate tied to our lender. Seller reserves the right to change the product offering & pricing without notice. Ask Site Agent for details. Renderings, photos & views are approximate, but not guaranteed. Subject to change. 7/15/2025