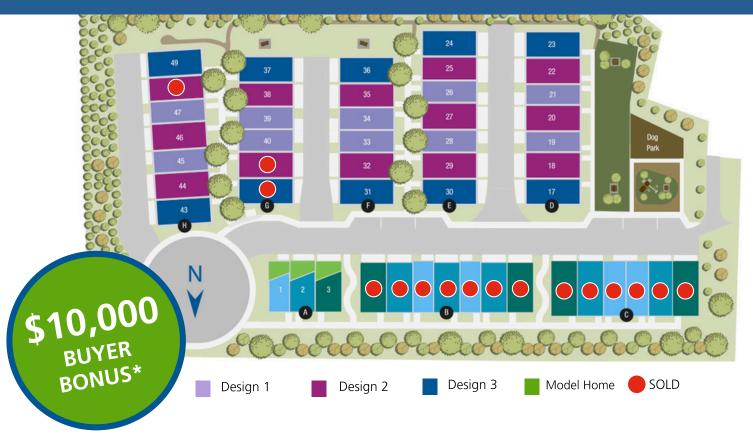

# JUNE QUICK CLOSE SPECIALS!

# Lot 45 | \$689,900 Design 1 | 1403sf | 2 Bedroom | Den | 2.5 Bath

Includes Appliances, Car Charger Outlet, Spectacular Site Location & Transitional Color Scheme

# Lot 44 | \$799,900 Design 2 | 1969sf | 4 Bedroom | 3.5 Bath

Includes Appliances & Car Charger Outlet & Classic Color Scheme

# Lot 43 | \$824,900 Design 3 | 1983sf | 4 Bedroom | 3.5 Bath

Appliances & Car Charger Outlet & Transitional Color Scheme

#### Lot 40 | \$704,500 Design 1 | 1403sf | 2 Bedroom | Den | 2.5 Bath

Includes Appliances, Car Charger Outlet & Laminate Flooring Throughout & Transitional Color Scheme

\*Restrictions apply to bonus & pricing. Any/all bonus/rate tied to our lender. Seller reserves the right to change the product offering & pricing without notice. Must close by 6/30 to receive special pricing. Ask Site Agent for details. Renderings, photos & views are approximate, but not guaranteed. Subject to change. 6/3/2025