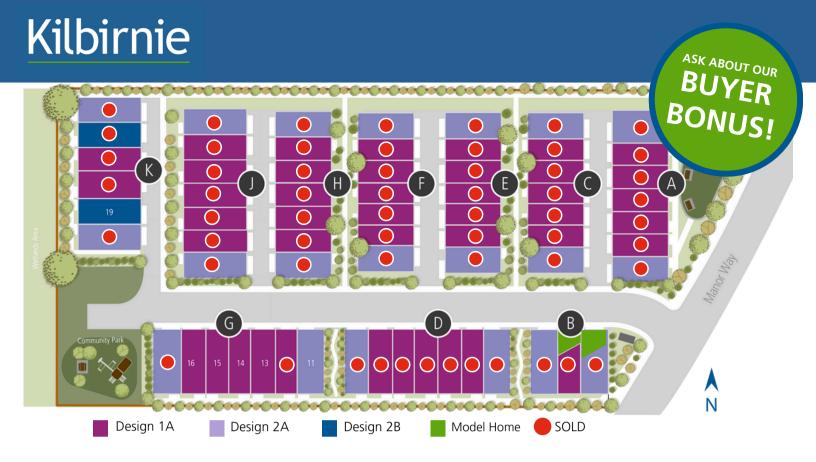

### Lot 13 \$649,900 Design 1A | 1626sf | 3 Bedroom | 3.5 Bath

Includes Appliances, Built-in Breakfast Seating &
Car Charger Outlet
Transitional Color Scheme

### Lot 14 \$654,900 Design 1A | 1626sf | 3 Bedroom | 3.5 Bath

Includes Appliances, Laminate Throughout Classic Scheme

## Lot 15 \$644,900 Design 1A | 1626sf | 3 Bedroom | 3.5 Bath

Includes Appliances, Car Charger Outlet
Transitional Scheme

## Lot 16 \$654,900 Design 1A | 1626sf | 3 Bedroom | 3.5 Bath

Includes Appliances, Laminate Throughout, Built-In Breakfast nook Seating Classic Scheme

## Lot 19 \$714,900 Design 2B | 1800sf | 4 Bedroom | 3.5 Bath

Greenbelt Homesite - Includes Appliances, Car Charger Outlet & Classic Color Scheme

#### Lot 11 \$719,900 Design 2A | 1800sf | 4 Bedroom | 3.5 Bath

Light & Bright End Unit - Includes Appliances, Car Charger Outlet & Classic Color Scheme

\*Restrictions apply. Bonus on select homes & tied to our preferred lender. Seller reserves the right to change the product offering & pricing without notice. Ask Site Agent for details. Renderings, photos & views are approximate, but not guaranteed. Subject to change. 5/6/2025