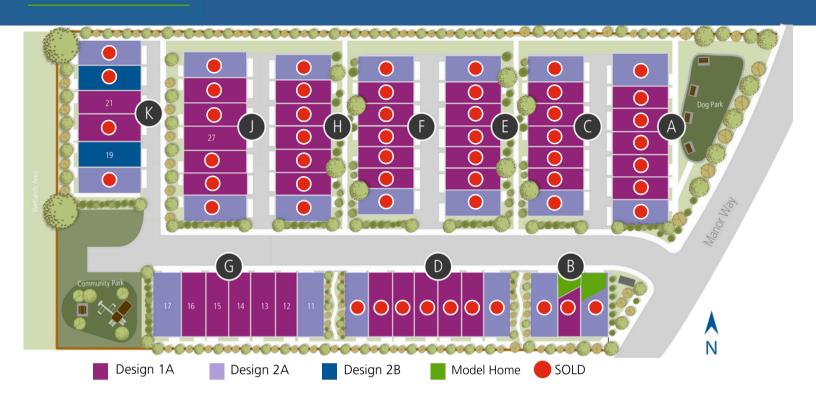

## Lot 21 \$679,900 Design 1A | 1626sf | 3 Bedroom | 3.5 Bath

Greenbelt Homesite - Includes Appliances, Car Charger Outlet & Breakfast Seating Classic Color Scheme

## Lot 15 \$669,900 Design 1A | 1626sf | 3 Bedroom | 3.5 Bath

Includes Appliances, Car Charger Outlet & Grey Transitional Scheme

## Lot 19 \$729,900 Design 2B | 1800sf | 4 Bedroom | 3.5 Bath

Greenbelt Homesite - Includes Appliances & Car Charger Outlet Classic Color Scheme

\*Restrictions apply. interest Rate Special on select homes & tied to our trusted lender. Seller reserves the right to change the product offering & pricing without notice. Ask Site Agent for details. Renderings, photos & views are approximate, but not guaranteed. Subject to change. 3/21/2025