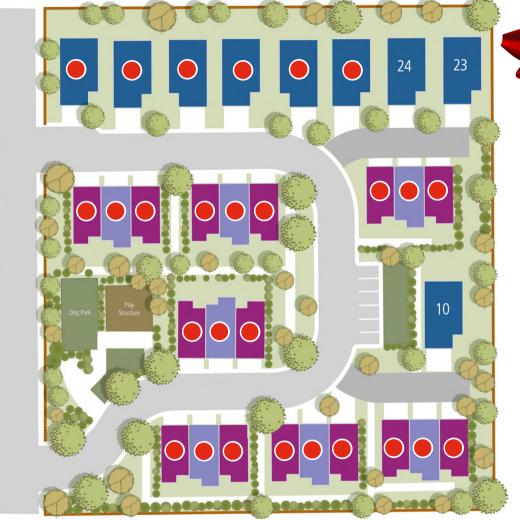

## \$950,000

Homesite 24 \$984,900 Design 3 | 2417sf | 4 Bedroom | 3.5 Bathroom

Upgraded Blinds & Appliances Included! Colonial White Color Scheme

\$950,000

Homesite 23 \$988,900 Design 3 | 2417sf | 4 Bedroom | 3.5 Bathroom

Cozy, Fenced Backyard, Upgraded Blinds & Appliances Included! Contemporary Gray Color Scheme

\$960,000

Homesite 10 \$99<del>8,900</del> Design 3 | 2417sf | 4 Bedroom | 3.5 Bathroom

Large, Flat Homesite, Deck off Dining Room, Upgraded Blinds & Appliances Included! Colonial White Color Scheme

Design 1

Design 2

Design 3

Model Home

SOLD

\* Seller reserves the right to change the product offering & pricing without notice. Restrictions apply to special pricing - must close by 12/29/23. Ask Site Agent for details.