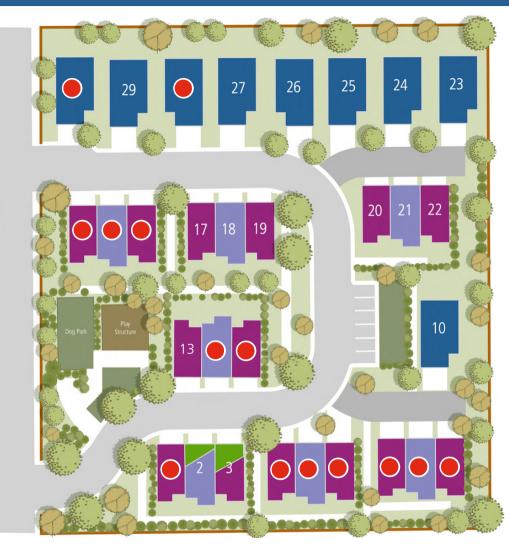

Homesite 13 \$829,900 Design 2 | 1840sf | 4 Bedroom | 3.5 bathroom Light & Bright End Unit Near Park, Great Southern Exposure & Appliances Included Contemporary Gray Color Scheme

Homesite 19 \$839,900 Design 2 | 1840sf | 4 Bedroom | 3.5 bathroom Light & Bright End Unit, Great Southern Exposure & Appliances Included Colonial White Color Scheme

## \$15,000 Quick Close Bonus\*

Homesite 29 \$989,900 Design 3 | 2417sf | 4 Bedroom | 3.5 Bathroom Spectacular Open Concept Layout, Home Office Space, Outdoor Heater on Back Porch & Appliances Included! Contemporary Gray Color Scheme

## **NEW LISTING!**

Homesite 26 \$1,019,900 Design 3 | 2417sf | 4 Bedroom | 3.5 Bathroom East facing with spectacular light,

Outdoor Heater on Back Porch & Appliances Included! Colonial White Color Scheme

Design 1

Model Home

\*Seller reserves the right to change the product offering & pricing without notice. Restrictions apply to bonus. PSA must be received by 6/4/2023 at Midnight. Ask Site Agent for details. Renderings are approximate, but not guaranteed. Subject to change. 06/01/2023