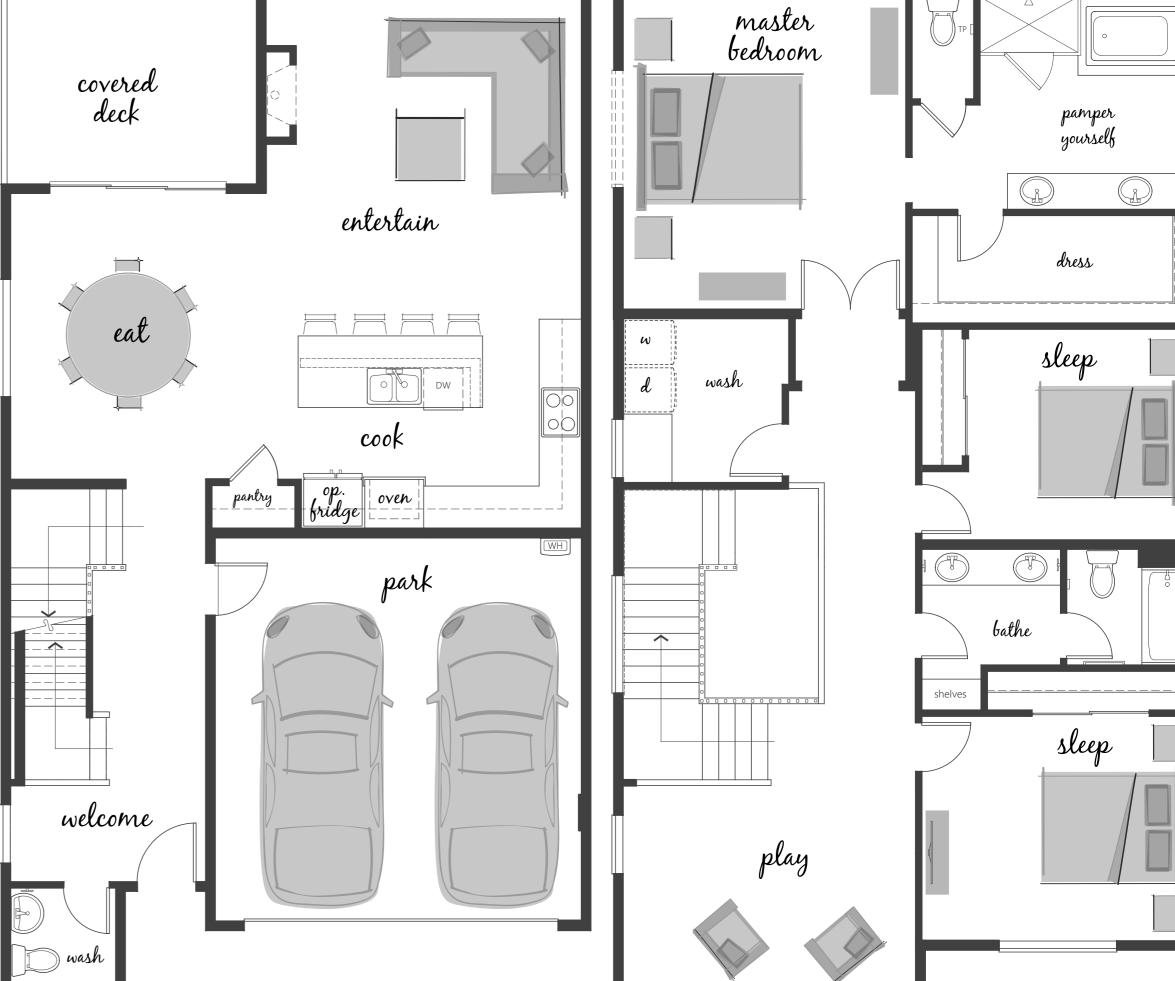

# Edinburgh





## designer features

Open Concept Living Space Oversized Kichen Island Spacious Master Bath Upstairs Loft Daylight Bonus Room Perfect for Entertaining





westcotthomes.com



### LowerFloor

In a continuous effort to improve its products, the builder reserves the right in its sole discretion to make changes or modifications to maps, plans, specifications, materials, features, and colors without notice. All maps, plans, landscaping and elevation renderings are artists' conceptions and are not to scale. Each of the Westcott Homes communities is developed by a separate limited liability company (LLC) or is a separate corporate entity.













#### Main Floor

#### Upper Floor



ROUAL BOUBBOO OFFORTUNITY