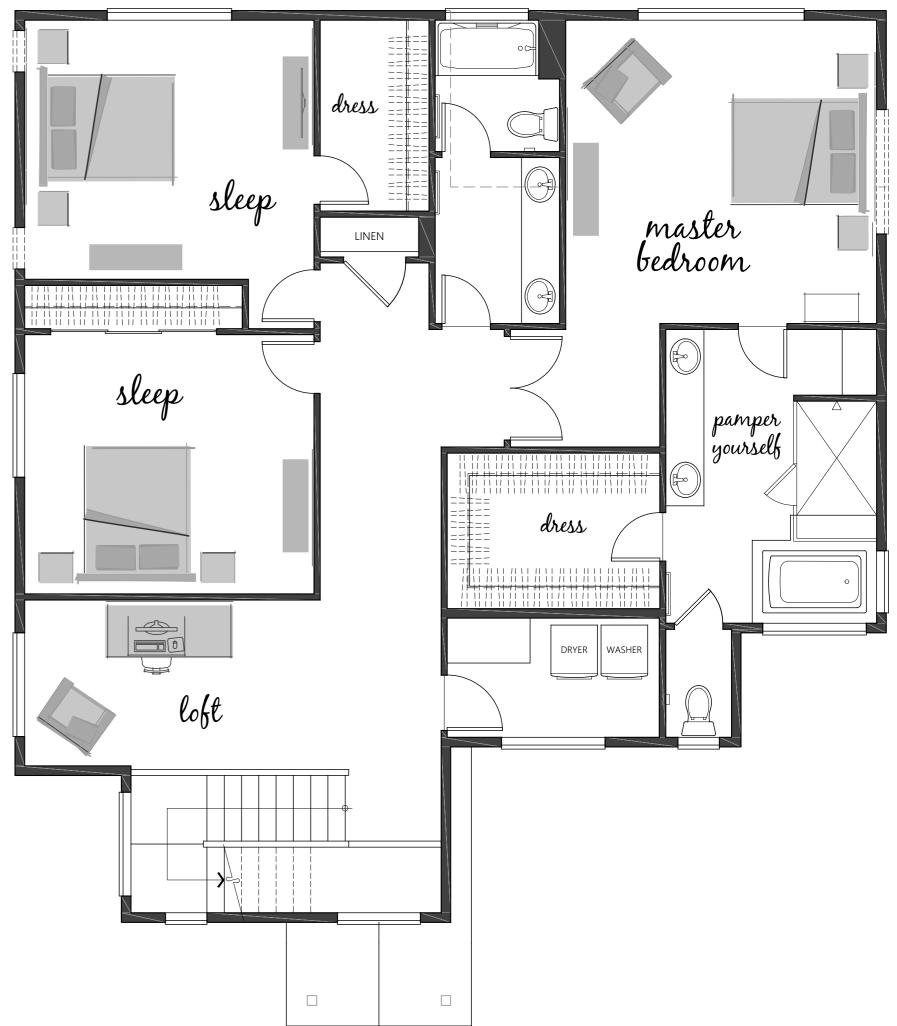

## The Nineteen at Elk Run



### designer features

Open Concept Living Space Contemporary Kitchen Quartz Countertops Mater Suite with Large Master Bath Upstairs Loft Outdoor Living Space



# Design 3



westcotthomes.com

### Lower Floor

In a continuous effort to improve its products, the builder reserves the right in its sole discretion to make changes or modifications to maps, plans, specifications, materials, features, and colors without notice. All maps, plans, landscaping and elevation renderings are artists' conceptions and are not to scale. Each of the Westcott Homes communities is developed by a separate limited liability company (LLC) or is a separate corporate entity.











#### Upper Floor